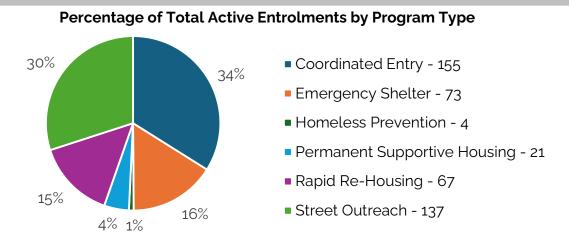

Total Unduplicated Number of Individuals Enrolled in Programs -409

Total Unduplicated Number of Households Enrolled in Programs -276

Percentage of Veterans -

Percentage of Domestic Violence Victims -

Percentage of Disabled Individuals -

Percentage of Chronically Homeless -

7.33% 14.91% 40.59%

11.49%







| eport Options        |                               |                |       |     |          |                                          |                    |                            |
|----------------------|-------------------------------|----------------|-------|-----|----------|------------------------------------------|--------------------|----------------------------|
| Name                 | FY 2024 CoC Year to Date      | 9              |       |     |          |                                          |                    |                            |
| Description          |                               |                |       |     |          |                                          |                    |                            |
| Measure *            | M