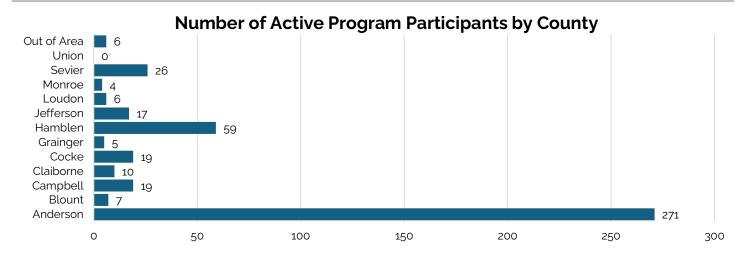

Total Unduplicated Number of Individuals Enrolled in Programs -409

Total Unduplicated Number of Households Enrolled in Programs -276

Percentage of Veterans -

Percentage of Domestic Violence Victims -

Percentage of Disabled Individuals -

Percentage of Chronically Homeless -

7.33% 14.91% 40.59%

11.49%







| eport Options        |                               |                |       |     |          |                                          |                    |                            |
|----------------------|-------------------------------|----------------|-------|-----|----------|------------------------------------------|--------------------|----------------------------|
| Name                 | FY 2024 CoC Year to Date      | 9              |       |     |          |                                          |                    |                            |
| Description          |                               |                |       |     |          |                                          |                    |                            |
| Measure *            | Measu