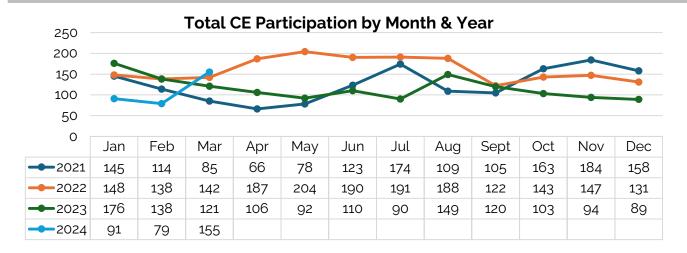

Total Unduplicated Number of Individuals Enrolled in Programs -409

Total Unduplicated Number of Households Enrolled in Programs -276

Percentage of Veterans -

Percentage of Domestic Violence Victims -

Percentage of Disabled Individuals -

Percentage of Chronically Homeless -

7.33% 14.91% 40.59%

11.49%







| eport Options        |                               |                |       |     |          |                                          |                    |                            |
|----------------------|-------------------------------|----------------|-------|-----|----------|------------------------------------------|--------------------|----------------------------|
| Name                 | FY 2024 CoC Year to Date      | 9              |       |     |          |                                          |                    |                            |
| Description          |                               |                |       |     |          |                                          |                    |                            |
| Measure *            | Mea